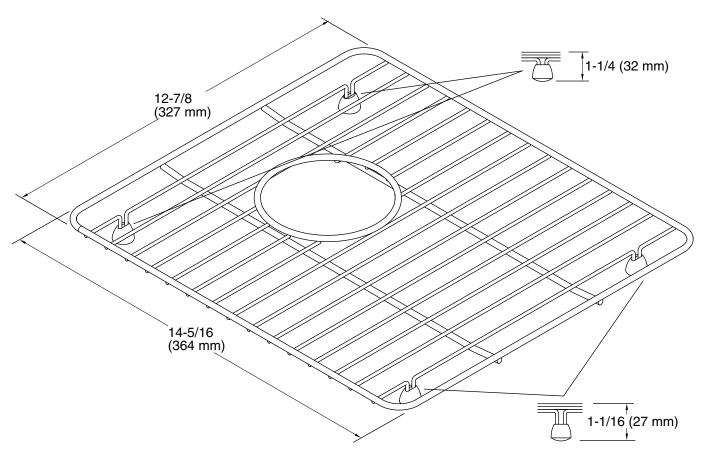

# **Technical Information**

All product dimensions are nominal.

Stainless Steel Material: